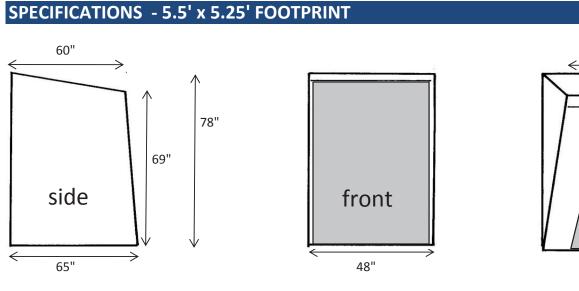

#### **FEATURES**

- TWO DOORS: FRONT FULL WIDTH ROLL-UP DOOR • AND BACK 'A' SHAPE DOOR WITH ZIPPERS
- WINDOW IN THE BACK
- 12" GROUND FLAPS ON TWO SIDES
- 14' WINDLINES ON TWO SIDES
- QUICK-PACK STORAGE WRAP FOR EASY STORAGE
- WEIGHT: 32LBS
- FOLDED DIMENSIONS: 62" x 8" x 8"