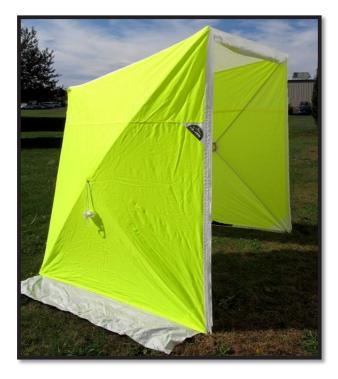

### POP'N'WORK GS6523VT-F

POP'N'WORK TENTS SET-UP IN SECONDS WITH NO LOOSE PARTS. EXCLUSIVE POP'N'WORK UNIFIED FRAME MADE WITH COLD ROLLED STEEL AND FIBERGLASS IS VIRTUALLY UNBREAKABLE.

#### **FEATURES**

- TWO DOORS: FRONT FULL WIDTH ROLL-UP DOOR • AND BACK 'A' SHAPE DOOR WITH ZIPPERS
- WINDOW IN THE BACK
- 12" GROUND FLAPS ON TWO SIDES
- 14' WINDLINES ON TWO SIDES
- QUICK-PACK STORAGE WRAP FOR EASY STORAGE
- WEIGHT: 32LBS
- FOLDED DIMENSIONS: 62" x 8" x 8"

#### COVER

- SAFETY GREEN 300 DENIER COATED POLYESTER SIDEWALLS
- WHITE 250 DENIER COATED POLYESTER DOORS, BACK, AND ROOF
- URETHANE COATED POLYESTER
- FLAME RETARDANT CPAI 84
- WATER REPELLENT