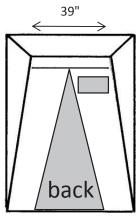

#### **FEATURES**

- TWO DOORS: FRONT FULL WIDTH ROLL-UP DOOR • AND BACK 'A' SHAPE DOOR WITH ZIPPERS
- WINDOW IN THE BACK
- 12" GROUND FLAPS ON TWO SIDES
- 14' WINDLINES ON TWO SIDES
- QUICK-PACK STORAGE WRAP FOR EASY STORAGE
- WEIGHT: 32LBS
- FOLDED DIMENSIONS: 62" x 8" x 8"